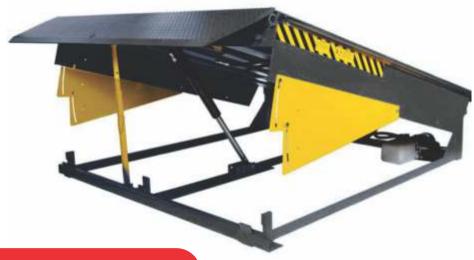

## **INDUSTRIAL DOCK LEVELER**

Maruti Atuomation offers complete logistics solutions : Dock Levelers, Dock Houses. As all components for your loading bay are available from single source.

| Model       | Platform<br>widht | Platform<br>Length | Lip<br>Length |
|-------------|-------------------|--------------------|---------------|
| 2000 x 2500 | 2000              | 2500               | 360 / 430     |
| 2000 x 3000 | 2000              | 3000               | 360 / 430     |
| 2200 x 2500 | 2200              | 2500               | 360 / 430     |
| 2200 x 3000 | 2200              | 3000               | 360 / 430     |

Dock Levelers allow quick and safe loading and unloading of goods from the vehicles thus minimizing energy use, saving on heating and cooling costs resulting in maintaining high quality of the transported goods.