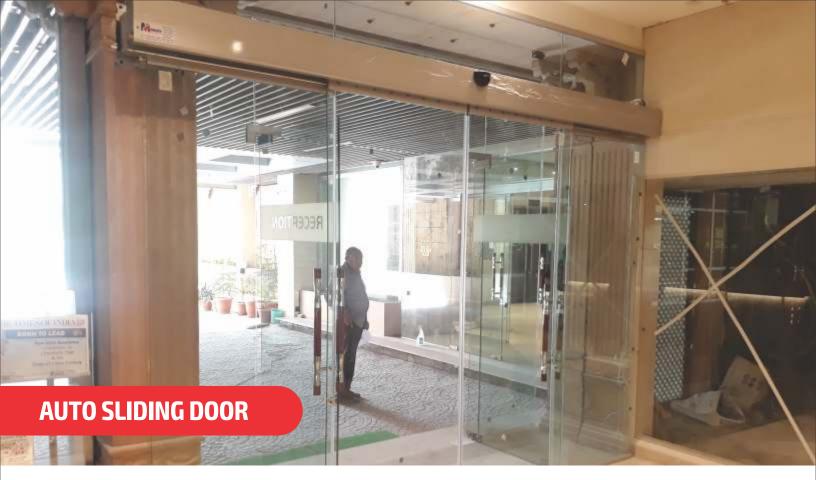

#### SILENT FEATURES

- Slow, close, open speed can be adjusted
  Brake positions for closing / opening can be set. Staying time of open can be set
- Brake positions for closing / opening can be set staying time of open can be set
   Reversing protection function, when the door touches any object during closing, it will open to maximum position then close again
   Switch selection for single leaf or double leaf door
- Door can be open by manually during power breakdown

**PUF INSULATED SLIDING DOOR** 

**ALUMINUM SLIDING DOOR** 