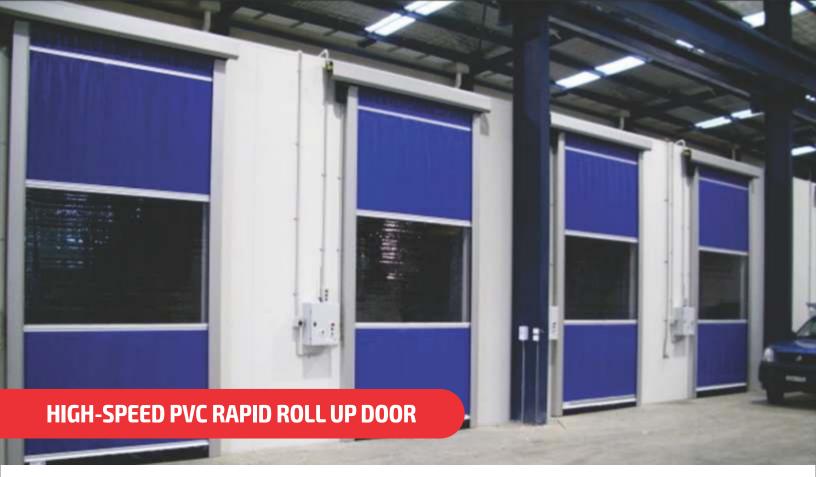

#### FOR MORE INFO. +91 88 057 014 00 | 77 986 215 65

For a forklift or transport yard, you will recognise the need for a rapid roller shutter door. Where efficiency, speed and reliability are imperative, these type high speed roll up doors offer the ideal solution for your workspace. With a speed from as little as 1 second per 1000mm to open or close, these doors can quickly minimise the loss of heat and restrict sound flow. Where keeping heat and noise in or out is critical, our Rapid Roller shutter doors are ideal. There is no compromise with either security or aesthetics. Suitable for both commercial and industrial environments these doors can be delivered and installed in most sizes and finishes. It should be noted that because of their nature, these doors are only available as an electric option.

#### **IDEAL USES / APPLICATIONS**

- Warehouses
- Loading bays
- Anywhere where there is a need for climate control such as the food processing, chemical and pharmaceutical industries, or a greater need for security.

#### **SILENT FEATURES**

- Specially designed fabric door for indoor applications requiring high frequency of operations.
- Speed adjustment ranging from 0.8m/sec to 1.5m/sec via variable frequency converter which also helps in soft starting & soft stopping of the door.
- Newly designed types of side guides incorporating wind hooks to hold higher wind velocity
- Tailor made fabric justifying the industrial requirements
- Various accessories available as per application