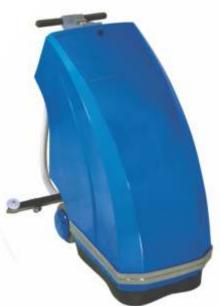

## **AUTO SCRUBBER DRYER**

Auto Scrubber Dryers increases the cleaning efficiency to optimize results. It is designed for easy maneuverability & ease of maintenance, It can be used with different types of brushes & Pads for different applications making it a versatile machine. It is an ideal machine for large areas like factories, shopping Complexes, Hospitals, Airports, Railway Station, Educational Institutions, Hotels, Industrial Kitchen, Club Houses etc.

#### **BENEFITS SCRUBBER DRYER**

- Compact & easy to use
- Excellent for heavy duty cleaning.
- Ergonomic Design for Greater Visibility.
- Greater Brush pressure for faster soil removal and cleaning.
- Self explanatory panels for operator understanding.
- Easy lifting mechanism for brush & squeegee.
- Spring loading brush travels with the contour of the floor.
- Automatic vacuum shut-off when recovery tank is full to protect vacuum motor.