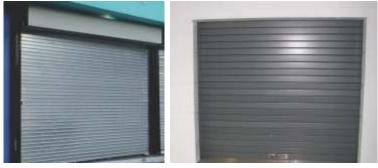

## **AUTO ROLLING SHUTTER**

Transparent Rolling Shutter is its robust structure obtained due to the use of high strength metals in the making of slate and guide profile.

#### SILENT FEATURES

- Easy and fast installation
- Available in galvanized / S.S. / Aluminium / MS sheet Materials.
  Full protection for inside glass
  Motor protected with internal thermal switch

- Suitable for new and existing shuttersSmart control operated by remote