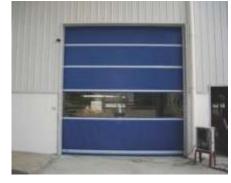

#### FOR MORE INFO. +91 88 057 014 00 | 77 986 215 65

For a forklift or transport yard, you will recognise the need for a rapid roller shutter door. Where efficiency, speed and reliability are imperative, these type high speed roll up doors offer the ideal solution for your workspace. With a speed from as little as 1 second per 1000mm to open or close, these doors can quickly minimise the loss of heat and restrict sound flow. Where keeping heat and noise in or out is critical, our Rapid Roller shutter doors are ideal. There is no compromise with either security or aesthetics. Suitable for both commercial and industrial environments these doors can be delivered and installed in most sizes and finishes. It should be noted that because of their nature, these doors are only available as an electric option.

#### **IDEAL USES / APPLICATIONS**

- Warehouses
- Loading bays
- Anywhere where there is a need for climate control such as the food processing, chemical and pharmaceutical industries, or a greater need for security.

#### **SILENT FEATURES**

- Specially designed fabric door for indoor applications requiring high frequency of operations.
- Speed adjustment ranging from 0.8m/sec to 1.5m/sec via variable frequency converter which also helps in soft starting & soft stopping of the door.
- Newly designed types of side guides incorporating wind hooks to hold higher wind velocity
- Tailor made fabric justifying the industrial requirements
- Various accessories available as per application