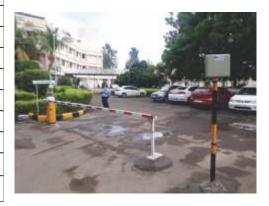

#### SILENT FEATURES

- Intelligent Control Panal / Low Noise / Low Power / Geared Motor / Remote Control / Heavy Duty Double Spring
   Safe Manual / Operation on Power Fail / Outdoor Use

#### **SPECIFICATION PAPERMETER**

| Boom Size                  | < 6 MT                                       |  |  |  |  |
|----------------------------|----------------------------------------------|--|--|--|--|
| Frequency                  | 50 Hz                                        |  |  |  |  |
| Net Weight                 | 60 Kg                                        |  |  |  |  |
| Open Time                  | 1~6 sec                                      |  |  |  |  |
| Voltage                    | Geared (Electro Mechanical)                  |  |  |  |  |
|                            | 220v + 10%                                   |  |  |  |  |
| Controller                 | Microprocessor Based                         |  |  |  |  |
| Motor Load                 | 120 W                                        |  |  |  |  |
|                            | Water Proof                                  |  |  |  |  |
| Other Accessories          | Remote Controller x 2 no.s & Clutch Keys for |  |  |  |  |
|                            | Manual Operation                             |  |  |  |  |
| Aluminium Boom             | Upto 6 meter Boom Aluminium Covered with     |  |  |  |  |
|                            | Wood inside with support                     |  |  |  |  |
| Interface                  | RS 485                                       |  |  |  |  |
| <b>Boom Motion Control</b> | By balanced Spring System                    |  |  |  |  |
| Boom Movement              | Left/Right side (Inter Changeable)           |  |  |  |  |
| Remote Distance            | < 30 MT                                      |  |  |  |  |
| Body Color                 | Yellow / Orange / Grey                       |  |  |  |  |
| Boom Color                 | White with RED Radium Strips                 |  |  |  |  |
| Optional                   | RS. 485 to RS 232 Convertor                  |  |  |  |  |
| Optional                   | Photo Cell                                   |  |  |  |  |
|                            |                                              |  |  |  |  |