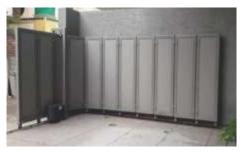

**Auto Sliding Curve Gate** 

**Auto Swing Gate** 

**Telescopic Sliding Gate 2 Leaf** 

**Telescopic Sliding Gate 3 Leaf** 

Residential Entrance Gate | Commercial Entrance Gate | Industrial Entrance Gate