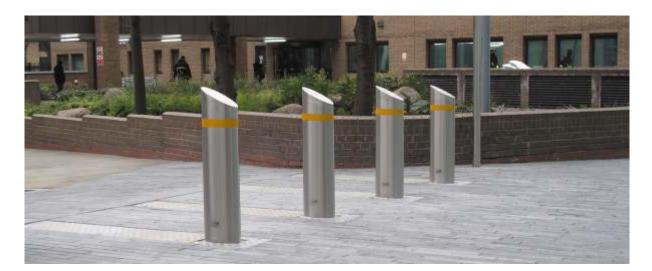

# **RISING BOLLARD**

The Automatic Rising Bollard is a retractable bollard, hydraulically powered barricade which has a lift height of 600mm. Automatic Rising Bollards provide automated heavy-duty vehicle access control and protection against ram-raiding. These units bridge the gap between Automatic Barriers and Road Blockers in terms of security and cost. 100% duty rating – Automatic Bollards are designed for continuous and frequent use. Power requirement is supplied from a single phase 230v supply. The Automatic Rising Bollards can be interfaced to any access control systems. Traffic Light System included as standard on all automatic bollard systems.