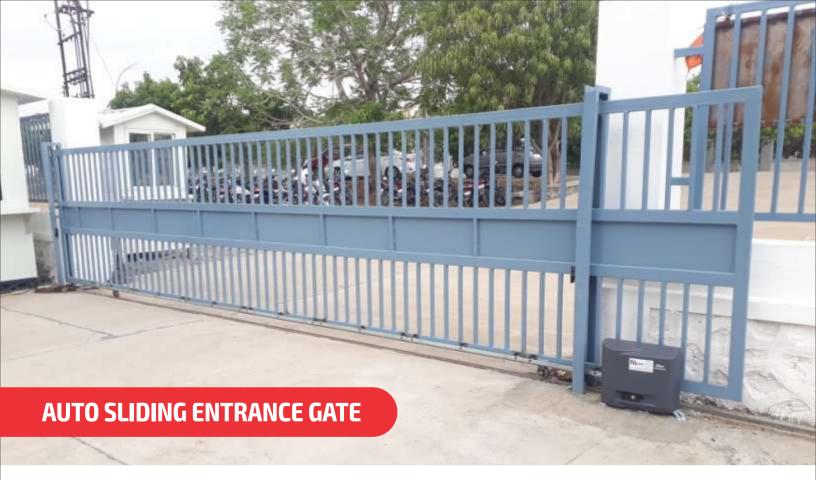

#### SILENT FEATURES

- Very useful for sliding heavy gates both for residential and industrial use.
- acceleration and deceleration can be adjusted at the beginning and end of each opening and closing
- the frontal manual release lever allows the user to manually handle the gate in case of emergency during sudden electrical black out

**Auto Sliding Curve Gate** 

**Auto Swing Gate** 

**Telescopic Sliding Gate 2 Leaf** 

**Telescopic Sliding Gate 3 Leaf** 

Residential Entrance Gate | Commercial Entrance Gate | Industrial Entrance Gate