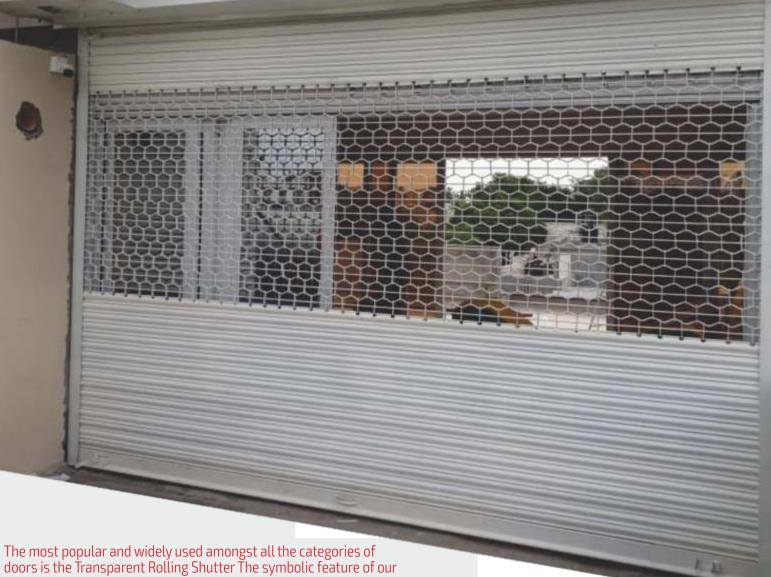

## **AUTO ROLLING SHUTTER**

Transparent Rolling Shutter is its robust structure obtained due to the use of high strength metals in the making of slate and guide profile.

#### SILENT FEATURES

- Easy and fast installation
- Available in galvanized / S.S. / Aluminium / MS sheet Materials.
  Full protection for inside glass
  Motor protected with internal thermal switch

- Suitable for new and existing shuttersSmart control operated by remote