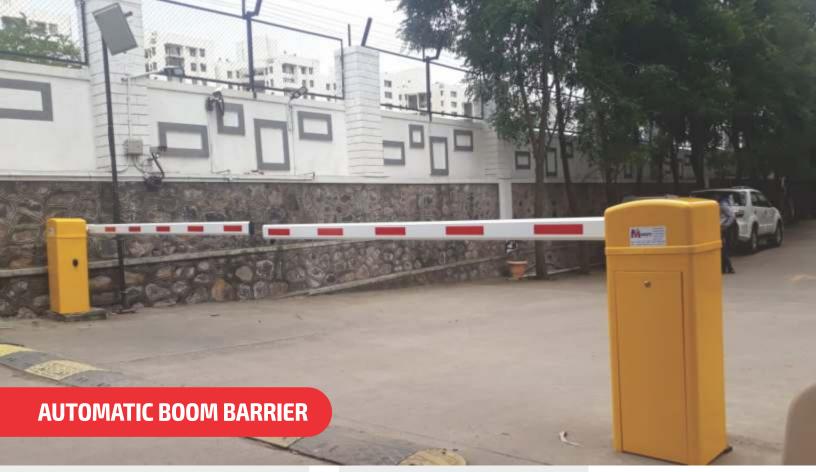

#### SILENT FEATURES

- Intelligent Control Panal / Low Noise / Low Power / Geared Motor / Remote Control / Heavy Duty Double Spring
   Safe Manual / Operation on Power Fail / Outdoor Use

#### **SPECIFICATION PAPERMETER**

| Boom Size                  | < 6 MT                                       |  |  |  |  |
|----------------------------|----------------------------------------------|--|--|--|--|
| Frequency                  | 50 Hz                                        |  |  |  |  |
| Net Weight                 | 60 Kg                                        |  |  |  |  |
| Open Time                  | 1~6 sec                                      |  |  |  |  |
| Voltage                    | Geared (Electro Mechanical)                  |  |  |  |  |
|                            | 220v + 10%                                   |  |  |  |  |
| Controller                 | Microprocessor Based                         |  |  |  |  |
| Motor Load                 | 120 W                                        |  |  |  |  |
|                            | Water Proof                                  |  |  |  |  |
| Other Accessories          | Remote Controller x 2 no.s & Clutch Keys for |  |  |  |  |
|                            | Manual Operation                             |  |  |  |  |
| Aluminium Boom             | Upto 6 meter Boom Aluminium Covered with     |  |  |  |  |
|                            | Wood inside with support                     |  |  |  |  |
| Interface                  | RS 485                                       |  |  |  |  |
| <b>Boom Motion Control</b> | By balanced Spring System                    |  |  |  |  |
| Boom Movement              | Left/Right side (Inter Changeable)           |  |  |  |  |
| Remote Distance            | < 30 MT                                      |  |  |  |  |
| Body Color                 | Yellow / Orange / Grey                       |  |  |  |  |
| Boom Color                 | White with RED Radium Strips                 |  |  |  |  |
| Optional                   | RS. 485 to RS 232 Convertor                  |  |  |  |  |
| Optional                   | Photo Cell                                   |  |  |  |  |
|                            |                                              |  |  |  |  |